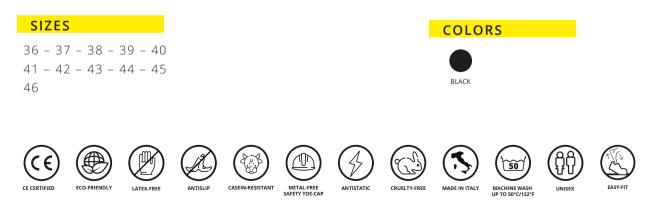

## CALZURO® Pro Safety

WITH SAFETY TOE-CAP

Soft and practical professional footwear with closed back-heel, made of a brand new special ultra-light copolymer, latex-free and casein-resistant.

Easy wear slip on and slip off and safe fit for maximum comfort and further your safety policy at work. Supplied without side vents, with antistatic plug and with synthetic polymer metal-free protection toe-cap (impact resistance of the toe-cap: 200 Joule on the toe).

The safety toe-cap provides adequate protection against mechanical risks such as impact and crashing/breakthrough, at the same time it is lighter than leather safety shoes with steel toe-cap. Slip-resistant sole, CE certified. 100% Made in Italy.