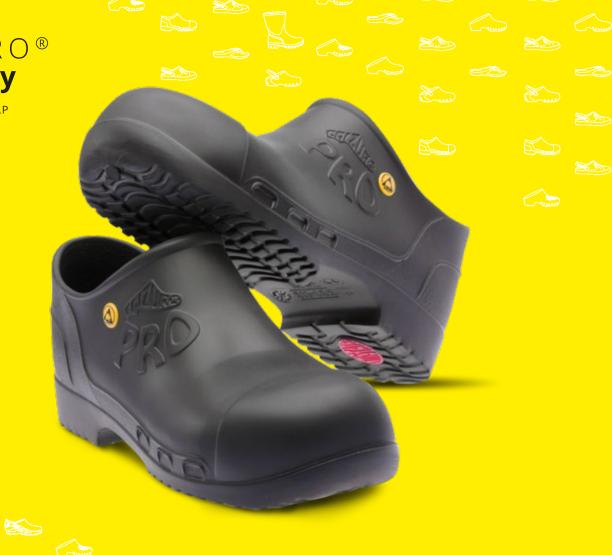

## CALZURO® Pro Safety

WITH SAFETY TOE-CAP

Soft and practical professional footwear with closed back-heel, made of a brand new special ultra-light copolymer, latex-free and casein-resistant.

Easy wear slip on and slip off and safe fit for maximum comfort and further your safety policy at work. Supplied without side vents, with antistatic plug and with synthetic polymer metal-free protection toe-cap (impact resistance of the toe-cap: 200 Joule on the toe).

The safety toe-cap provides adequate protection against mechanical risks such as impact and crashing/breakthrough, at the same time it is lighter than leather safety shoes with steel toe-cap. Slip-resistant sole, CE certified. 100% Made in Italy.

## Certified according to EN ISO 20345:2011, requirements:

**S4** (additional requirements):

- Closed heel area
- A (antistatic properties)
- E (energy absorption of seat region)
- Cleated outsole
- **SRC** (slip resistance)